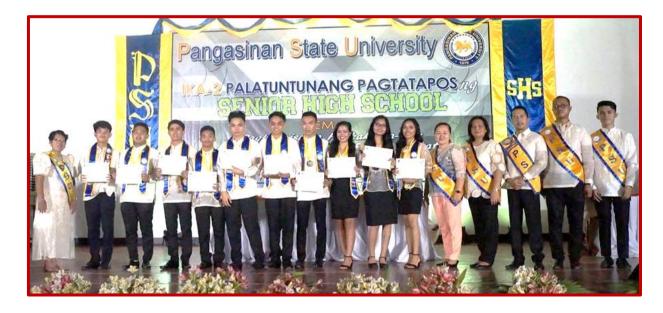

#### **2019 GRADUATION CEREMONIES**

The last batch of **Senior High School** students of Pangasinan State University Lingayen Campus has finally graduated last June 10, 2019 during a ceremony with the theme "Pagkakaisa sa Pagkakaiba-iba: Kalidad na Edukasyon Para sa Lahat" held at the Narciso Ramos Sports and Civic Center Gymnasium.

A total of **667 graduates** were confirmed by DepEd SDO1 Superintendent Dr. Maria Celia Junio-Fernandez and PSU President Dr. Dexter R. Buted in yesterday's ceremonies with 365 from the Academic Track and 302 from the TVL Track.