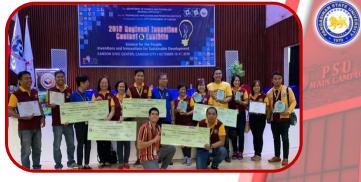

# REGIONAL INVENTION CONTEST AND EXHIBITS (RICE) CHAMPION

PSU is the Over-all Champion in the recently concluded 2019 Regional Invention Contest and Exhibits (RICE) at Candon City, Ilocos Sur on October 15-17, 2019 organized by the Department of Science and Technology Regional Office No.1.

PSUnians showcased their entries along different categories which include Outstanding Utility Model, Outstanding Industrial Design and LIKHA or the Outstanding Creative Research.

First Placers in the different categories will move up to participate in the National Invention Contest and Exhibits (NICE) next year. The winners amassed a total of PhP 115, 000.00 worth of cash prize.