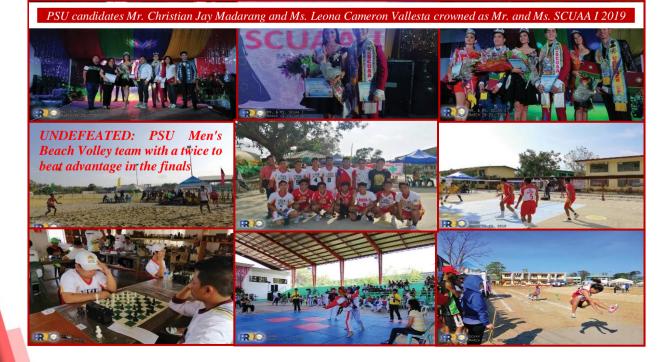

#### **SCUAA 2019**

SCUAA 2019 officially opened as the different State Universities in Region I took part in the parade and listened attentively to the opening remarks from the six State University Presidents (PSU, MMSU, DMMMSU, ISPSC, UNP, NLPSC) and from the sports coordinators, March 19, 2019 at Sta. Maria, Ilocos Sur. PSU places 3<sup>rd</sup> in SCUUAA 2019.