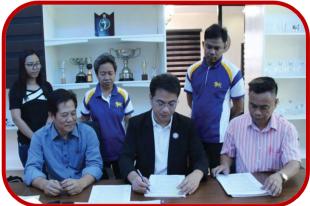

## DISASTER RESILIENCY MAPPING OF MISSION CRITICAL INFRASTRUCTURE AND INVESTMENTS OF SUCS IN THE PHILIPPINES

A MOA signing was conducted between Cagayan State University and PSU on Disaster Resiliency Mapping of Mission Critical Infrastructure and Investments of SUCs in the Philippines project for a safer and stronger PSU community on March 21, 2019.