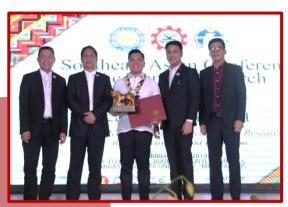

#### **SEACAR 2019**

**#SEACAR2019** Plenary Session with Ms. Christine Grace M. Catindig, Cultural Affairs Specialist and Education USA Advisor Manila, Dr. Rogelio T. Galera Jr., CHED OIC Director and Dr. Juan Robertino D. Macalde from SEAMEO INNOTECH as Speakers. Their lectures were "Best Practices in Initiating and Sustaining Partnerships for US and Philippine Interactions," "Education and Research Development 2030: Philippine Perspective and Engagement," and "Academe Industry Partnership for Capacity Building," respectively.

#### **CONDUCT OF SEACAR 2019**

PSU inked Memoranda of Understanding with **Universitas Muhhammadiyah Surakarta** and **Politeknik Negeri Batam**, both Universities of Indonesia for future academic and research collaborations during the #SEACAR2019 at Lingayen, Pangasinan.