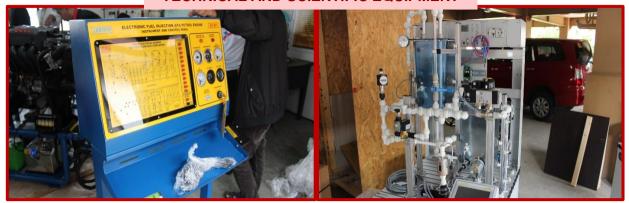

ate University has new sets of equipment in response to the requests of the nine campuses for the calendar year 2019 with a total amount of P32,899,951.76.

| LIST OF ISSUED EQUIPMENT CY 2019   |               |
|------------------------------------|---------------|
| ACCOUNT                            | AMOUNT        |
| Office Equipment                   | 10,543,146.76 |
| ICT Equipment                      | 143,798.00    |
| Technical and Scientific Equipment | 216,972.00    |
| Other Machineries and Equipment    | 19,897,270.00 |
| Furniture and Fixtures             | 2,042,125.00  |
| Other Equipment                    | 56,640.00     |
| Grand Total                        | 32,899,951.76 |







**MEDICAL EQUIPMENT AND SUPPLIES** 





#### **TECHNICAL AND SCIENTIFIC EQUIPMENT**



#### **FURNITURE AND FIXTURES**



#### **NEW COMMERCIAL STALLS**

PSU opens new commercial stalls in the Legacy Building as part of the University's **Income Generating Projects**. Multiple business establishments started to operate on September 15, 2019.



## SG7

RESPONSIVE TO GLOBALIZATION & DIVERSITY



#### SEAMEO SEA-TVET AND SEA TEACHER EXCHANGE STUDENTS

Fifteen (15) PSU students were engaged in PSU SEA-TVET exchange students program in Indonesian Universities.

PSU welcomed the 3<sup>rd</sup> Batch of the 2019 SEA-TVET program with 24 Indonesian exchange students who will be staying in 5 PSU campuses: Urdaneta City, Sta Maria, San Carlos City, Lingayen, and Binmaley campus for a 28 activity-filled days.



Pangasinan State University welcomed the Education and Culture Attaché