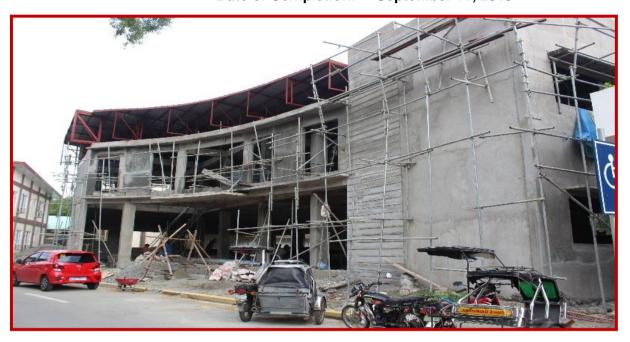

#### REPAIR AND REHABILITATION OF LIBRARY BUILDING

**BAYAMBANG CAMPUS** 

PHP 5,982,022.07 (GAA Funded)

Date Started: May 20, 2019