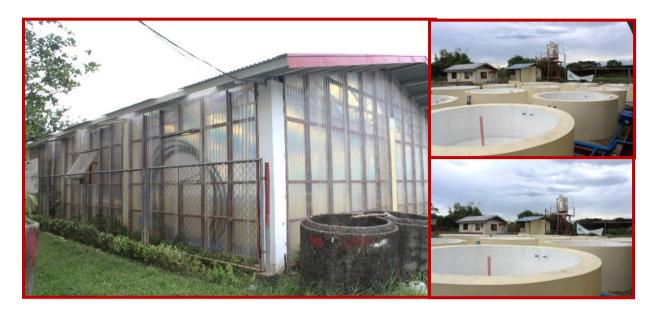

## UPGRADING OF HATCHERY FACILITIES BINMALEY CAMPUS

PHP 3,385,095.32 (GAA Funded)
Date Started: February 20, 2019

100% Completed