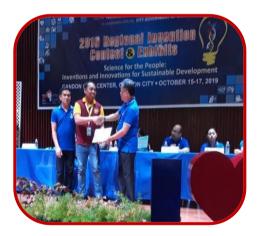

# REGIONAL INVENTION CONTEST AND EXHIBITS (RICE) CHAMPION

PSU is the Over-all Champion in the recently concluded 2019 Regional Invention Contest and Exhibits (RICE) at Candon City, Ilocos Sur on October 15-17, 2019 organized by the Department of Science and Technology Regional Office No.1.

PSUnians showcased their entries along different categories which include Outstanding Utility Model, Outstanding Industrial Design and LIKHA or the Outstanding Creative Research.

First Placers in the different categories will move up to participate in the National Invention Contest and Exhibits (NICE) next year. The winners amassed a total of PhP 115, 000.00 worth of cash prize.