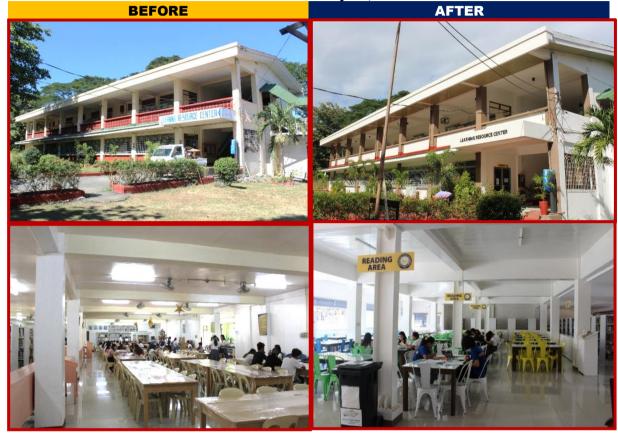

#### REPAIR AND REHABILITATION OF LIBRARY BUILDING

**BAYAMBANG CAMPUS** 

PHP 5,982,022.07 (GAA Funded)

Date Started: May 20, 2019