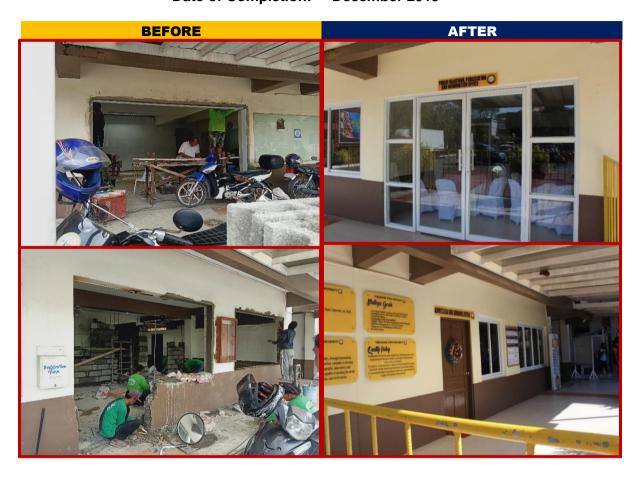

#### VISITOR'S LOUNGE LINGAYEN CAMPUS

PHP 598,851.01 (Internally-Generated Funded) Date of Completion: December 31, 2019