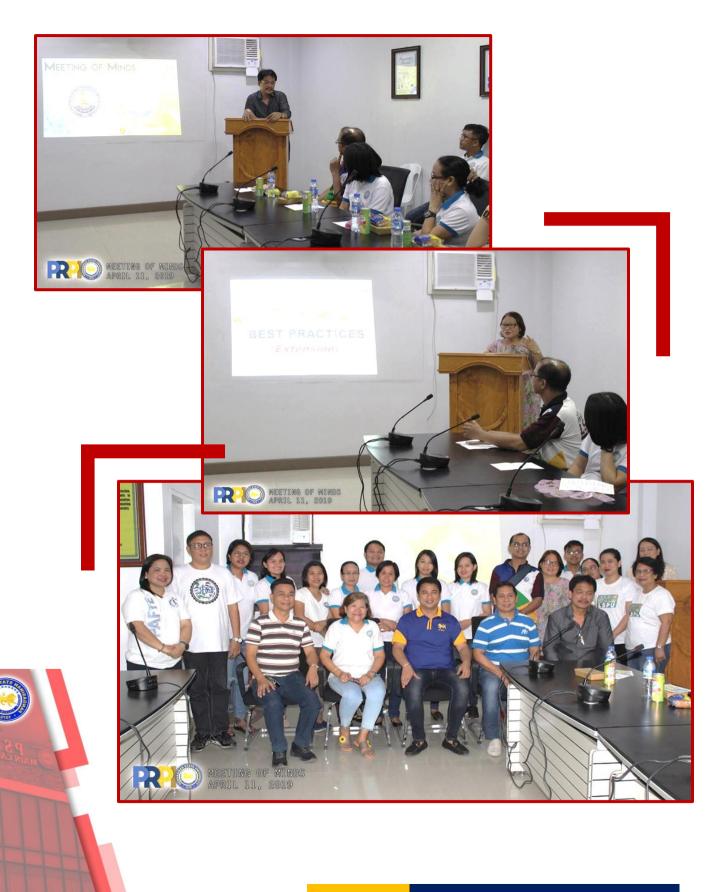

PSU hosted a Meeting of Minds as Laguna State Polytechnic University (LSPU) benchmarks the Extension Services of PSU Binmaley on April 11, 2019 at the PSU Board Room.