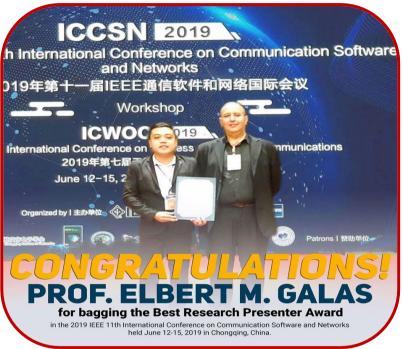

**Prof. Elbert M. Galas**, Quality Assurance Director bagged the Best Research Presenter Award during the recently held **2019 International Conference on Communication Software and Networks** held at **Chongqing, China** on June 12-16, 2019.

The Conference was organized by the Institute of Electrical and Electronics Engineers (IEEE), the world's largest technical professional organization for the advancement of technology.

Two Pangasinan State University faculty members nabbed two major awards during the 1st Annual Philippine Consortium for Science, Mathematics and Technology (PCSMT) National Research Congress on August 28-30, 2019 at Benguet State University.