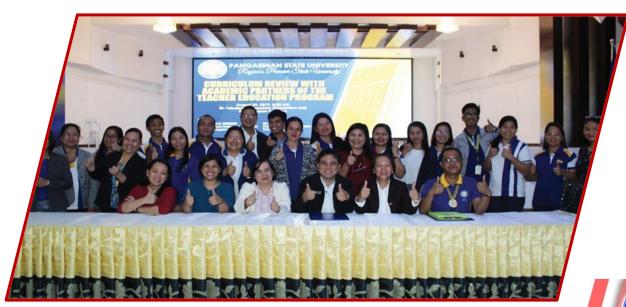

Pangasinan State University has subjected its Teacher Education program to a Curriculum Review and Audit with DepEd (partner agency) officials on August 29, 2019 at the Dr. Telesforo N. Boquiren Convention Hall. The activity was initiated by the OVPAA thru the Office of the University Curriculum, Instruction and Accreditation Director.