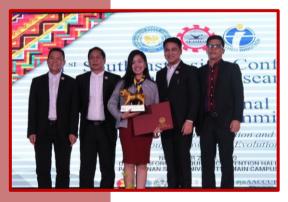

#### **SEACAR 2019**

**#SEACAR2019** Plenary Session with Ms. Christine Grace M. Catindig, Cultural Affairs Specialist and Education USA Advisor Manila, Dr. Rogelio T. Galera Jr., CHED OIC Director and Dr. Juan Robertino D. Macalde from SEAMEO INNOTECH as Speakers. Their lectures were "Best Practices in Initiating and Sustaining Partnerships for US and Philippine Interactions," "Education and Research Development 2030: Philippine Perspective and Engagement," and "Academe Industry Partnership for Capacity Building," respectively.

#### **CONDUCT OF SEACAR 2019**

PSU inked Memoranda of Understanding with **Universitas Muhhammadiyah Surakarta** and **Politeknik Negeri Batam**, both Universities of Indonesia for future academic and research collaborations during the #SEACAR2019 at Lingayen, Pangasinan.