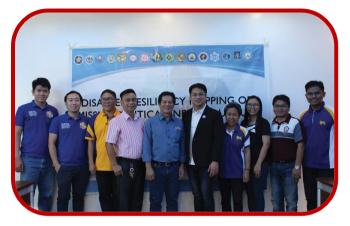

## DISASTER RESILIENCY MAPPING OF MISSION CRITICAL INFRASTRUCTURE AND INVESTMENTS OF SUCS IN THE PHILIPPINES

A MOA signing was conducted between Cagayan State University and PSU on Disaster Resiliency Mapping of Mission Critical Infrastructure and Investments of SUCs in the Philippines project for a safer and stronger PSU community on March 21, 2019.