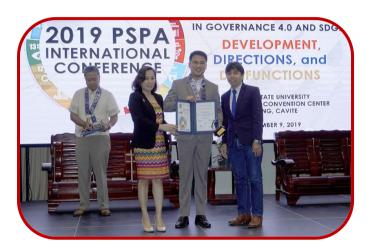

## PHILIPPINE SOCIETY FOR PUBLIC ADMINISTRATION (PSPA) ANNUAL INTERNATIONAL CONFERENCE

Dr. Dexter R. Buted delivered a speech to over 300 participants from the academe, government agencies, private sectors, civil society organizations and international organization during the 2019 Philippine Society for Public Administration (PSPA) Annual International Conference on November 9, 2019 at the Cavite State University. He is one of the plenary speakers on the topic "The Role of Universities in Advancing SDGs".