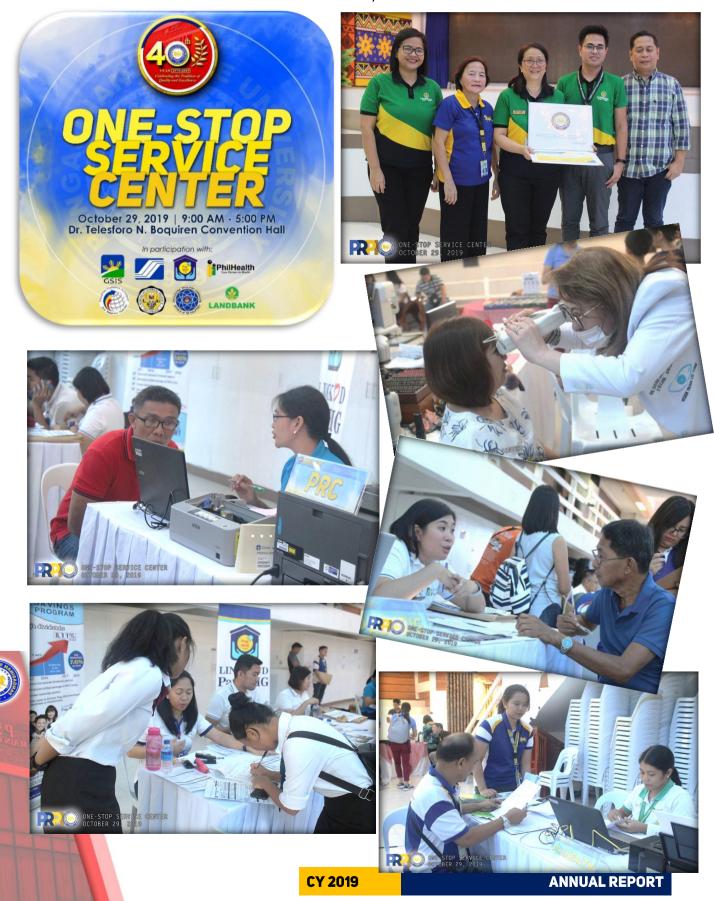

#### **ONE-STOP CENTER**

PSU's One Stop Service Center was launched on October 29, 2019 at the Dr. Telesforo N. Boquiren Convention Center. Around 250 PSU employees and interested individuals outside the university availed quick and easy access to basic services of the different government agencies such as Government Service Insurance System (GSIS), PAG IBIG Fund, Landbank of the Philippines, Social Security System (SSS), Bureau of Internal Revenue (BIR), Philippine Statistics Authority (PSA), Civil Service Commission (CSC), and Professional Regulation Commission (PRC).