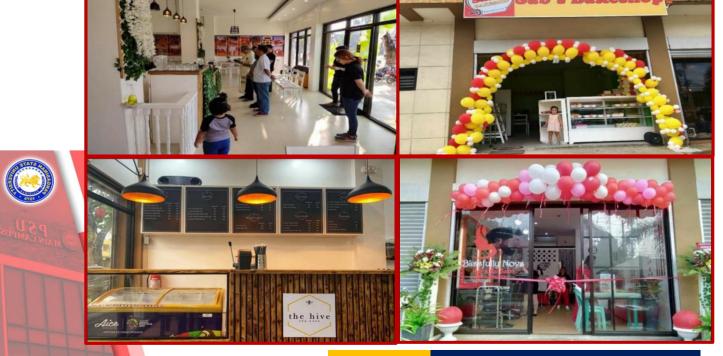

#### **NEW COMMERCIAL STALLS**

PSU opens new commercial stalls in the Legacy Building as part of the University's **Income Generating Projects**. Multiple business establishments started to operate on September 15, 2019.