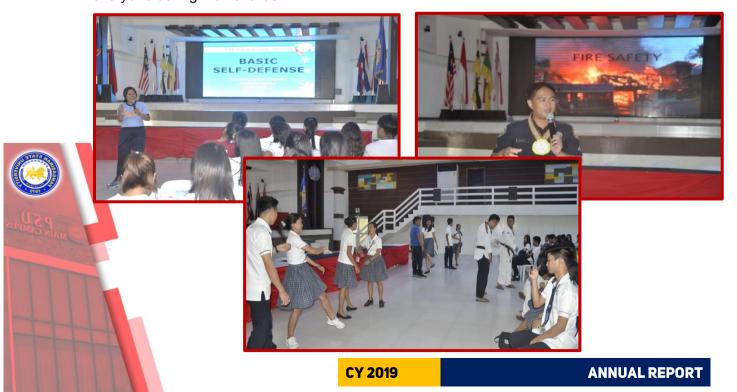

#### SAFETY AND SECURITY MANAGEMENT SEMINAR

Pangasinan State University together with the Bureau of Fire and Philippine National Police Lingayen spearheaded safety and security management seminar among students on April 11, 2019 at Dr. Telesforo N. Boquirin Convention Hall.

The said seminar aims to train the students on basic life defense. The training involves actual demonstration on the basics of depending oneself from an unlawful act from their environment. Said training also emphasizes readiness, preparedness and alertness of everyone during fire hazards