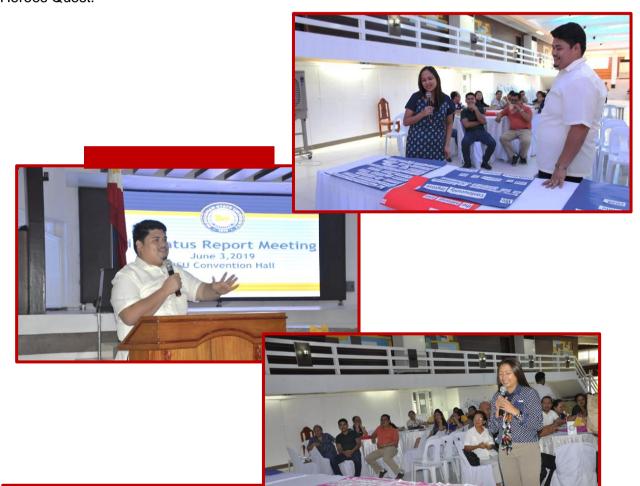

### **INVESTORS IN PEOPLE STATUS MEETING**

An **IiP Status Report Meeting** was organized by the Human Resource Management and Development Office (HRMDO) on **June 3, 2019** at the Pangasinan state University Convention Hall.

The event was attended by the University Officials which aims to revisit the IiP processes and purpose, provide a brief summary on the present status of the university as an IiP Silver Accredited Institution, and introduce the House Points System through the Project Heroes Quest.