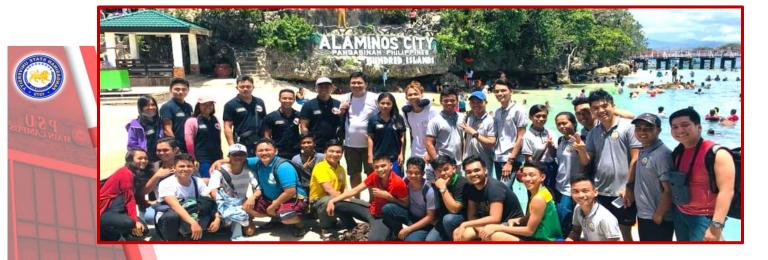

### **COMMUNITY SERVICE AT HUNDRED ISLANDS**

The Federated Student Government of Pangasinan State University headed by Ms. Beverly B. Tugas spearheaded the conduct of community service which promotes social and environmental responsiveness at the Hundred Islands in Alaminos City.