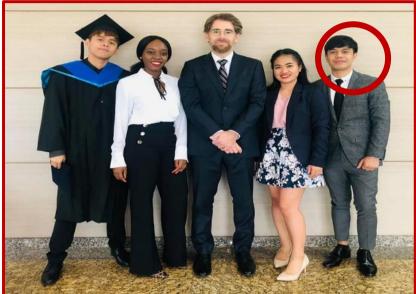

研修生たちは、去年10月からおよそ1年間にわたって最新の地震工学などを学んだほか、東日本大震災や熊本地震の被災地を視察し、災害に備える技術について研修を受けてきました。

閉覇式では、研修生1人1人に修了証が手渡され、エルサルバドルから訪れた研修生

Mr. Arnulfo E. Taberna Jr., BS Fisheries alumnus of PSU Binmaley campus batch 2013 pursued through a scholarship grant provided by Food and Agriculture Organization-World Fisheries University (FAO-WFU) his degree of Master of Science in Fisheries major in Social Science at Busan, South Korea.

At present, Mr. Taberna is working with BFAR-CAR at Baguio City as Fishing Regulation Officer (FIRO) in Benguet Province.