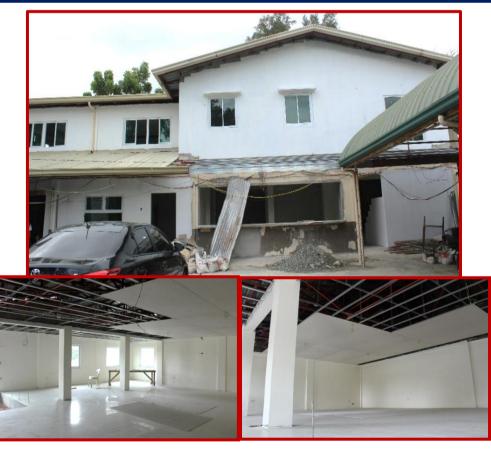

(GAA Funded)
Date Started: February 20, 2019

100% Completed



## CONSTRUCTION OF DRAINAGE SYSTEM LINGAYEN CAMPUS

PHP 53,910,062.30 (GAA Funded)
Date Started: November 29, 2018
Date of Completion: November 21, 2019





## CONSTRUCTION OF STUDENT ACTIVITY CENTER LINGAYEN CAMPUS

PHP 8,962,002.96 (GAA Funded)
Date Started: September 14, 2018
Date of Completion: September 11, 2019



## CONSTRUCTION OF OPEN UNIVERSITY SYSTEM (OUS) BUILDING LINGAYEN CAMPUS

PHP 3,991,819.65 (GAA Funded)
Date Started: November 29, 2018
Date of Completion: January 2020







## REPAIR AND REHABILITATION OF MIS, SUPPLY AND BOOKSTORE OFFICE, LINGAYEN CAMPUS

PHP 2,816,665.11 (GAA Funded)
Date Started: December 17, 2018

Date of Completion: December 31, 2019 (95% completed)

#### **BEFORE**



#### **AFTER**







## CONSTRUCTION OF MOTOR POOL LINGAYEN CAMPUS

PHP 3,789,344.77 (GAA Funded)
Date Started: February 28, 2019

**Date of Completion:** October 26, 2019 (69.63%)



## REPAIR, REHABILITATION AND IMPROVEMENT OF INDUSTRIAL/ACADEMIC BUILDING, LINGAYEN CAMPUS

PHP 2,816,665.11 (GAA Funded)
Date Started: May 20, 2019
100% completed





## REPAIR AND REHABILITATION OF AUDIO VISUAL ROOM LINGAYEN CAMPUS

PHP 5,948,170.89 (Internally-Generated Funded)

Date Started: September 20, 2019 Date of Completion: June 16, 2020



#### VISITOR'S LOUNGE LINGAYEN CAMPUS

PHP 598,851.01 (Internally-Generated Funded) Date of Completion: December 31, 2019





## CONVERNSION OF CLASSROOM TO OFFICE LINGAYEN CAMPUS

PHP 698,755.56 (Internally-Generated Funded)
Date of Completion: December 2019



## CONSTRUCTI