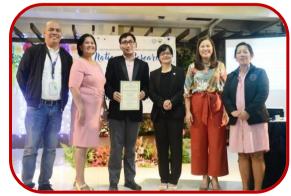

#### **BEST ABSTRACT AWARD**

**Dr. Christian Thom Tabisola**, Planning Coordinator of PSU Lingayen Campus, notched the Best Abstract Award for his study entitled, "The Socio-Economic Impact of OTOP (One Town One Product) Entrepreneurial Program in Region 1 Philippines" during the **First International Multidisciplinary Research Conference** at De La Salle Araneta University, Malabon City, on January 25-26, 2019.