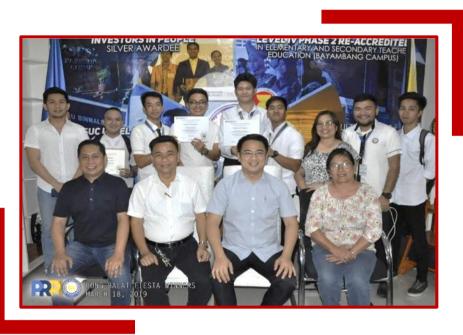

#### **UONG-BALAT FIESTA WINNERS**

PSU winners from the recently-conducted Uong-Balat FIESTA at University of Northern Philippines, Vigan City, Ilocos Sur brought home and presented their certificates to Dr. Dexter R. Buted during their courtesy call on March 18, 2019.