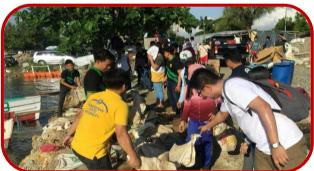

### **COMMUNITY SERVICE AT HUNDRED ISLANDS**

The Federated Student Government of Pangasinan State University headed by Ms. Beverly B. Tugas spearheaded the conduct of community service which promotes social and environmental responsiveness at the Hundred Islands in Alaminos City.