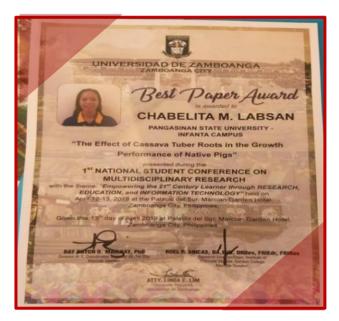

AAC

**Chabelita M. Labsan**, a Grade 12 student of PSU Infanta Campus wins "Best in Paper" and "Best in Abstract" Awards during the **1**<sup>st</sup> **National Student Conference on Multidisciplinary Research** held at Universidad de Zamboanga, Zamboanga City last April 12-13, 2019. Labsan was coached by Dr. Dorothy Joy S. Noble.