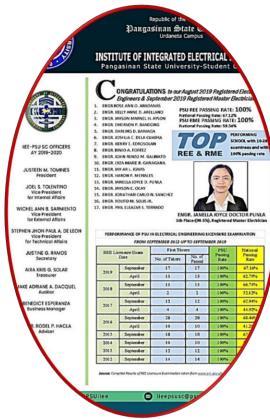

# 5<sup>TH</sup> IN SEPTEMBER 2019 REGISTERED MASTER ELECTRICIANS LICENSURE EXAM

August 2019 Registered Electrical Engineers (REEs) and September 2019 Registered Master Electricians (RMEs).

100% Passing Rate (REE & RME)

REE Top Performing School (10-24 Examinees) RME Top Performing School (10-24 Examinees)

5th Placer, ENGR. JANELLA JOYCE PUNLA (RME)