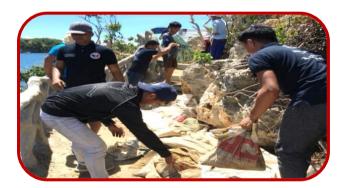

### **COMMUNITY SERVICE AT HUNDRED ISLANDS**

The Federated Student Government of Pangasinan State University headed by Ms. Beverly B. Tugas spearheaded the conduct of community service which promotes social and environmental responsiveness at the Hundred Islands in Alaminos City.