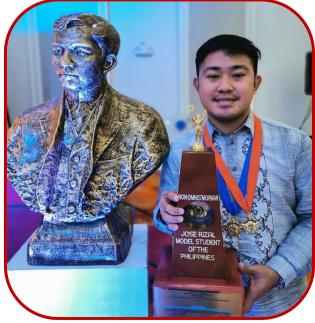

#### STUDENT AWARDS

Mr. John Joseph Zarate emerged as **Top 3** in the **Jose Rizal Model Student of the Philippines 2019.** 

This is the first time that a PSU student is given such a prestigious award which Zarate himself received last December 30, 2019.