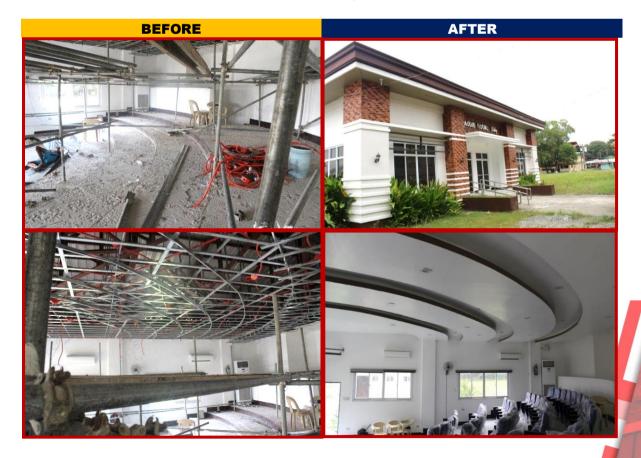

#### **BEFORE**

#### **AFTER**

## REPAIR AND REHABILITATION OF AUDIO VISUAL ROOM LINGAYEN CAMPUS

PHP 5,948,170.89 (Internally-Generated Funded)

Date Started: September 20, 2019 Date of Completion: June 16, 2020