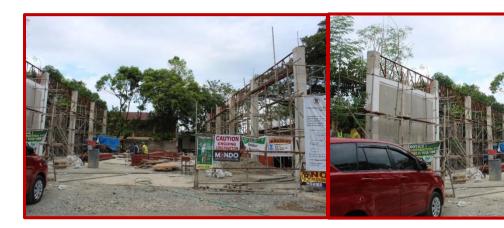

## CONSTRUCTION OF SPORTS CULTURAL CENTER PHASE 2 BAYAMBANG CAMPUS

PHP 19,943,888.14 (GAA Funded)
Date Started: September 20, 2019

Date of Completion: September 20, 2020