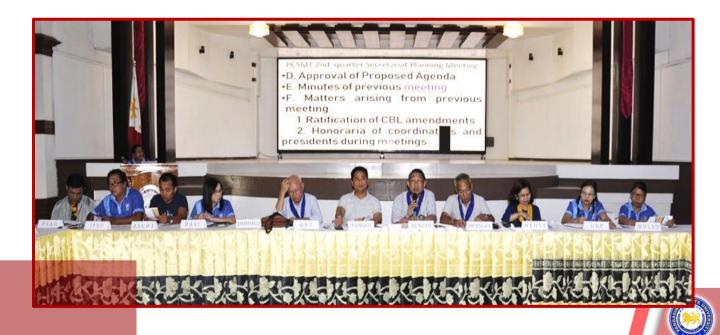

# PCSMT'S 2<sup>ND</sup> JOINT COUNCIL MEETING

Pangasinan State University hosted this year's **Philippine Consortium for Science**, **Mathematics and Technology (PCSMT) 2nd Joint Council and Secretariat Quarter Meeting** on May 2-3, 2019.

Currently, PCSMT is joined by thirty-nine (39) member SUCs in the Philippines with the main objective which is to promote science, math and technology education in the higher education institutions.