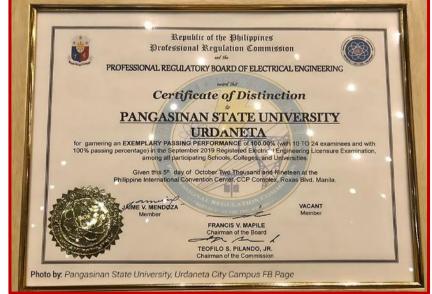

# 5<sup>TH</sup> IN SEPTEMBER 2019 REGISTERED MASTER ELECTRICIANS LICENSURE EXAM

August 2019 Registered Electrical Engineers (REEs) and September 2019 Registered Master Electricians (RMEs).

100% Passing Rate (REE & RME)

REE Top Performing School (10-24 Examinees) RME Top Performing School (10-24 Examinees)

5th Placer, ENGR. JANELLA JOYCE PUNLA (RME)