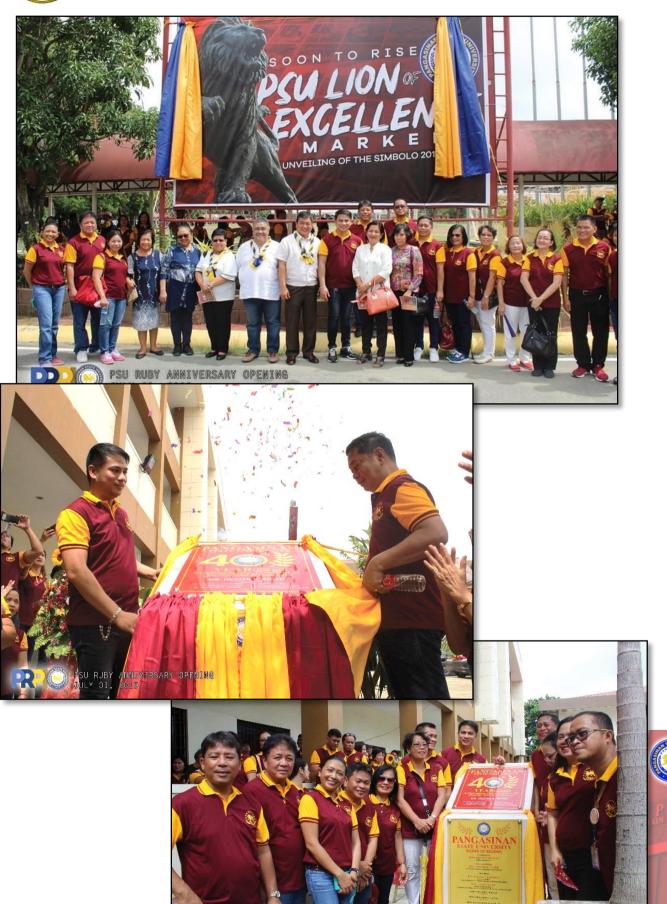

# Celebrating PSU's bold, resilient and jubilant

## **40 YEARS**

# MOTORCADE ANNIVERSARY MASS UNVEILING OF PSU LION OF EXCELLENCE MARKER PSU CARES PROJECT

JULY 01, 2019