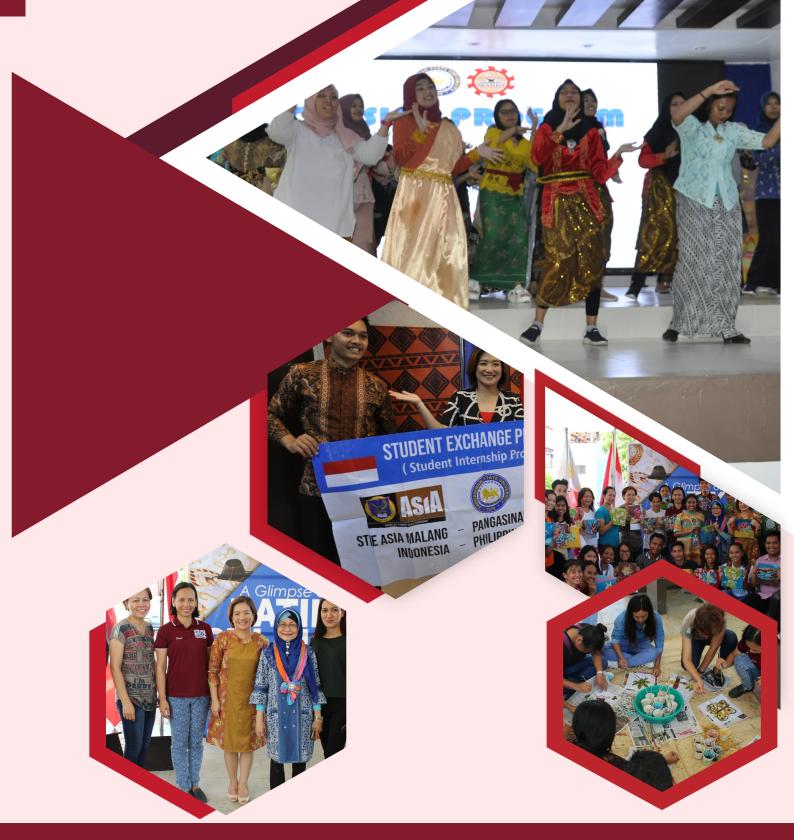

#### SEAMEO SEA-TVET AND SEA TEACHER EXCHANGE STUDENTS

Fifteen (15) PSU students were engaged in PSU SEA-TVET exchange students program in Indonesian Universities.

PSU welcomed the 3<sup>rd</sup> Batch of the 2019 SEA-TVET program with 24 Indonesian exchange students who will be staying in 5 PSU campuses: Urdaneta City, Sta Maria, San Carlos City, Lingayen, and Binmaley campus for a 28 activity-filled days.

Pangasinan State University welcomed the Education and Culture Attaché Office of Indonesian Embassy in Manila to support their intent of promoting Indonesian culture to the Filipino community through an event called "Glimpse of Indonesia" on June 4, 2019 held at the Tech Voc Building, Lingayen Campus.

Also, a **Batik workshop** was organized by the Office of International and Local Affairs headed by Dr. Sally A. Jarin and was participated by around 150 PSUnians.

Pangasinan State University opened its gates anew to International Exchange Students from Thailand and Indonesia for the SEA-TVET and SEA Teacher programs of the Southeast Asian Ministers of Education Organization (SEAMEO).

The university, through an orientation program, formally welcomed **the 4<sup>th</sup> batch of SEA-TVET** and **8<sup>th</sup> Batch of SEA-Teacher** exchange students from the two countries on September 2, 2019 at the Dr. Boquiren Convention Hall. The 4<sup>th</sup> batch of SEA-TVET and 8<sup>th</sup> batch of SEA Teacher (Pre-Service Student Teacher Exchange in Southeast Asia) had come to its conclusion as the Director for Local and International Linkages, Dr. Sally A. Jarin led a closing program where outcomes of the program were discussed by the Internship Coordinators of Lingayen, San Carlos, and Sta. Maria Campuses on September 27, 2019.

PSU's School of Advanced Studies (SAS) and Open University System (OUS) through their officials initialized **academic partnership** with University of Malang, Indonesia. This endeavor is seen to open the gates of collaboration between the two universities in the future.

#### **CONDUCT OF SEACAR 2019**

PSU inked Memoranda of Understanding with **Universitas Muhhammadiyah Surakarta** and **Politeknik Negeri Batam**, both Universities of Indonesia for future academic and research collaborations during the #SEACAR2019 at Lingayen, Pangasinan.