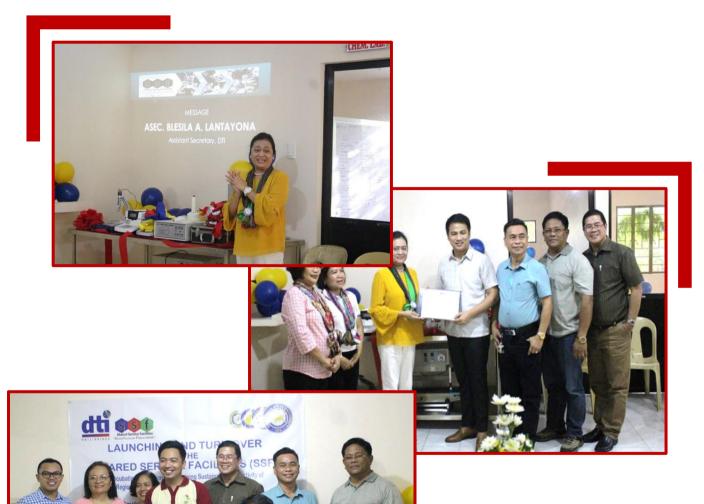

#### SHARED SERVICE FACILITY PROJECT

Pangasinan State University - Bayambang Campus has conducted the Launching and Ceremonial Turn Over Shared Service Facility (SSF) Project with the theme "Incubating Innovations for Attaining Sustainable Productivity of Region 1's Fruits, Vegetables and Aquamarine Products" on April 12, 2019 at Food Innovation Center at PSU Bayambang Campus.