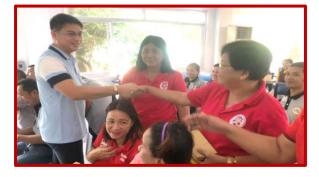

#### PRC-INITIATED LEADERSHIP TRAINING

Fifty (50) Pangasinan State University students underwent a **Leadership Development Training** facilitated by the **Philippine Red Cross** on **July 22-23, 2019** at PSU-Audio-Visual Room.

Said training program promotes youth empowerment and engages the students to humanitarian endeavors. A team-building activity was conducted along with various courses like Social Ethics and Etiquettes; Values Formation; Decision Making; and Good Communication.