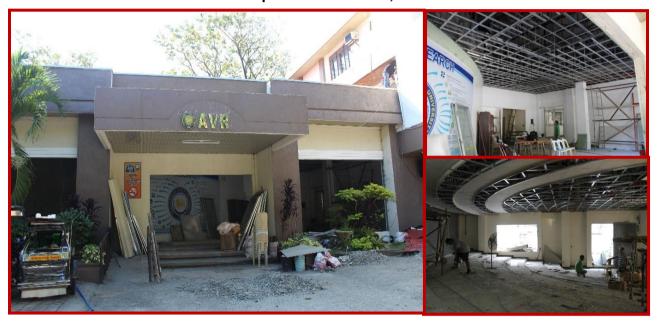

## REPAIR AND REHABILITATION OF AUDIO VISUAL ROOM LINGAYEN CAMPUS

PHP 5,948,170.89 (Internally-Generated Funded)

Date Started: September 20, 2019 Date of Completion: June 16, 2020