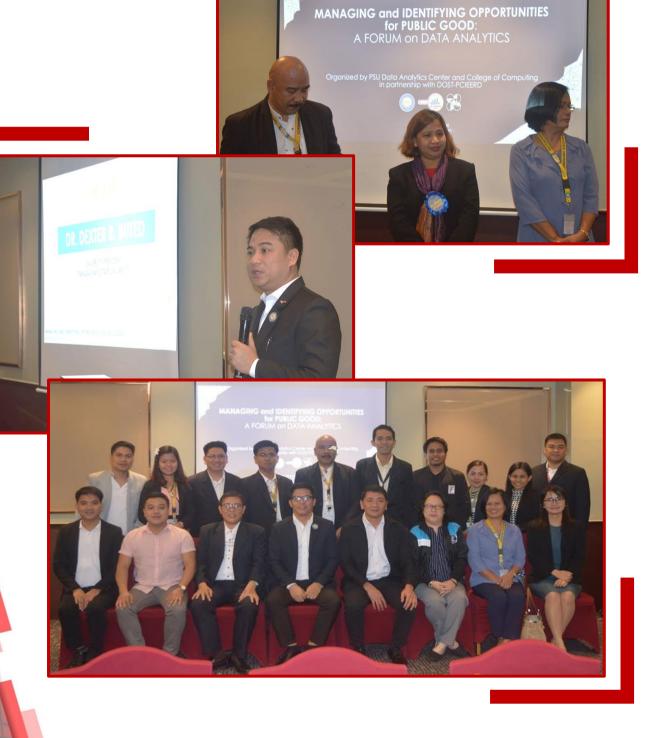

#### **DATA ANALYTICS FORUM**

The PSU Data Analytics Center and College of Computing of Urdaneta City Campus, in partnership with the DOST-Philippine Council for Industry, Energy and Emerging Technology Research and Development (PCIEERD), organized a Data Analytics Forum entitled "Managing and Identifying Opportunities for Public Good Using Data Analytics."