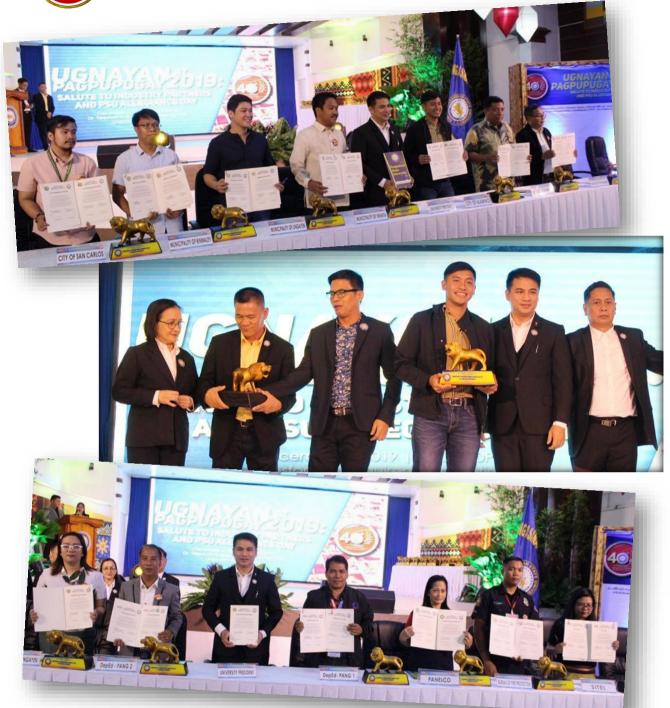

### **SALUTE TO INDUSTRY PARTNERS**

### **UGNAYAN AT PAGPUPUGAY 2019**

The entire PSU community from its administration to the stakeholders, paid tribute to the university's industry partners in Instruction, Research, Extension, and Administration on December 4, 2019 at Dr. Boquiren Convention Hall. We salute and thank you our Industry Partners for your significant contribution to PSU's organizational growth. Mabuhay po kayo!!!