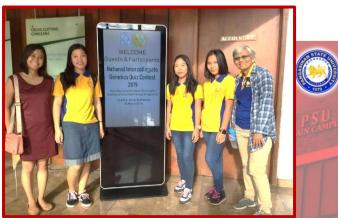

### **FORGING PARTNERSHIP**

**UP Los Baños** welcomed PSU's Natural Science Department for a benchmarking activity on the university's Institute of Biological Sciences on March 16, 2019.

Mrs. Elnora Dudang, Natural Science Department Chairperson with students from PSU also received certificates of participation during the National Intercollegiate Genetics Quiz contest 2019.