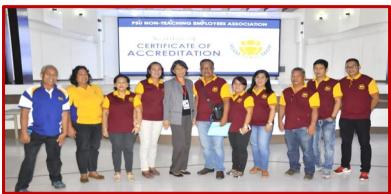

## CERTIFICATE OF ACCREDITATION TO PSU NON-TEACHING EMPLOYEES ASSOCIATION

The Civil Service Commission (CSC) through Mrs. Flordeliza C. Bugtong, CSC Lingayen Field Office Director awarded a Certificate of Accreditation to PSU Non-Teaching Employees Association (PSU-NTEA) led by Mr. Ferdinand M. Basilio, NTEA President at Dr. Telesforo N. Boquiren Convention Hall on August 5, 2019.

The award served as a turning point for the group since its foundation in 2006 and further reorganization in 2017. It is also a reassurance of continuing improvement in service for the welfare of all non-teaching employees.