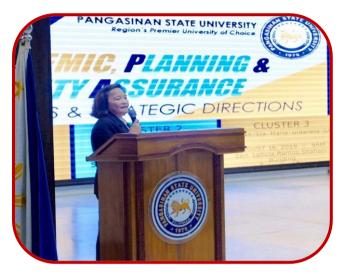

## CONDUCT OF ACADEMIC, PLANNING AND QUALITY ASSURANCE UPDATES AND STRATEGIC DIRECTIONS

The Vice President for Planning and Quality Assurance (VPPQA), Dr. Ruby Rosa V. Cruz spearheaded the three-days **Academic**, **Planning & Quality Assurance Updates and Strategic Directions on August 14-16**, **2019** which aims to orient all the campuses including the School of Advanced Studies and Open University Systems regarding the functions, processes and directions of the different units under the OVPPQA: the Planning and Development Office; Local and International Linkages, and Quality Assurance, and to give updates on **SPMS**, **IiP**, and **Education 4.0**.

### **CLUSTER 3**

Asingan Sta. Maria Urdaneta SAS

AUGUST 16, 2019 | 9AM

Sen. Leticia Ramos-Shahani Building
PSU Sta. Maria, Sta. Maria, Pangasinan

**269 PARTICIPANTS** 

**○ ○ □ □ ○ □** 