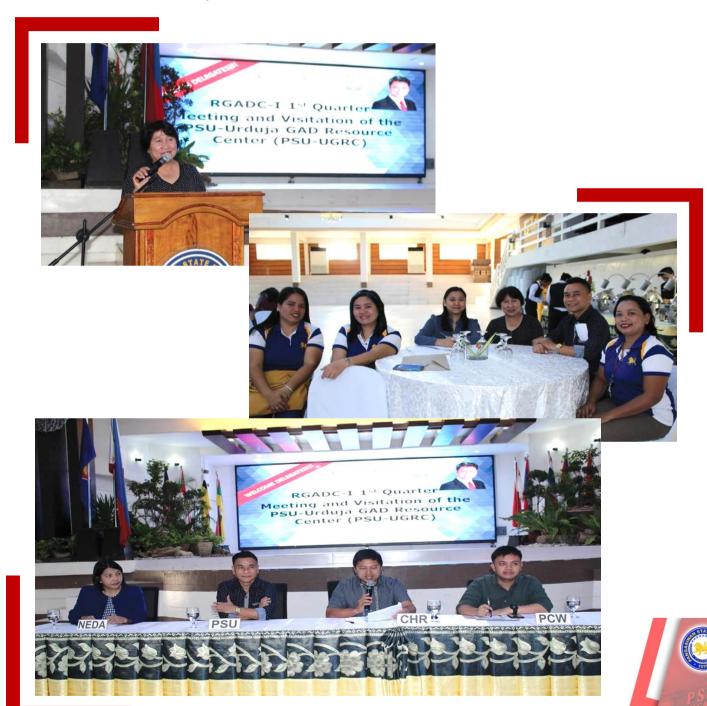

### **RGADC-1 1ST QUARTER MEETING**

Interconnection among government agencies for RGADC-I 1<sup>st</sup> Quarter Meeting fostering gender equality as a means to a peaceful and more progressive community at PSU Convention Hall, February 22, 2019.