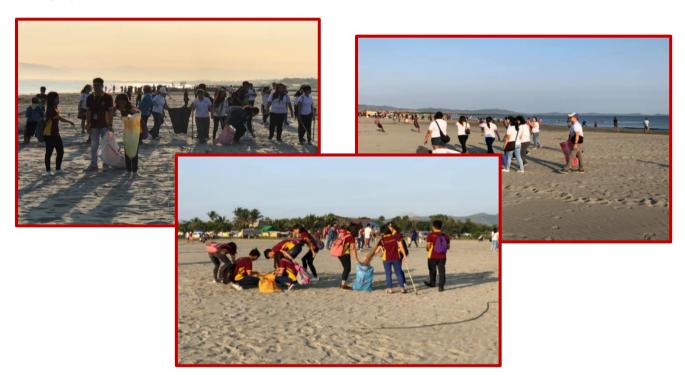

### **COASTAL CLEAN-UP DRIVE**

Faculty members, non-teaching staff and students of Pangasinan State University Lingayen Campus conducted a coastal clean-up drive at the Lingayen Beach Front on April 24, 2019.

Said endeavor aims to address and promote the PSU's Core Values – Social and Environmental Responsiveness. The campus wants to instill said value to the community through good leadership with actual actions and accomplishments.