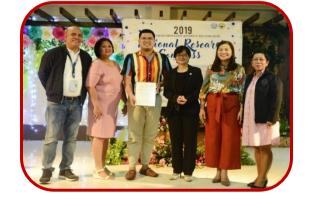

#### **BEST ABSTRACT AWARD**

**Dr. Christian Thom Tabisola**, Planning Coordinator of PSU Lingayen Campus, notched the Best Abstract Award for his study entitled, "The Socio-Economic Impact of OTOP (One Town One Product) Entrepreneurial Program in Region 1 Philippines" during the **First International Multidisciplinary Research Conference** at De La Salle Araneta University, Malabon City, on January 25-26, 2019.