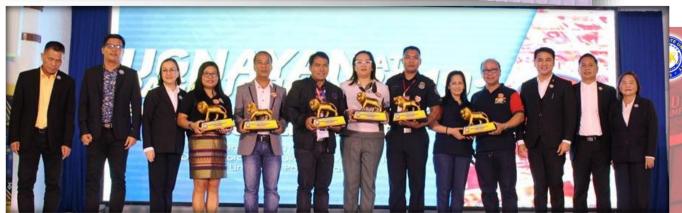

### **SALUTE TO INDUSTRY PARTNERS**

### **UGNAYAN AT PAGPUPUGAY 2019**

The entire PSU community from its administration to the stakeholders, paid tribute to the university's industry partners in Instruction, Research, Extension, and Administration on December 4, 2019 at Dr. Boquiren Convention Hall. We salute and thank you our Industry Partners for your significant contribution to PSU's organizational growth. Mabuhay po kayo!!!