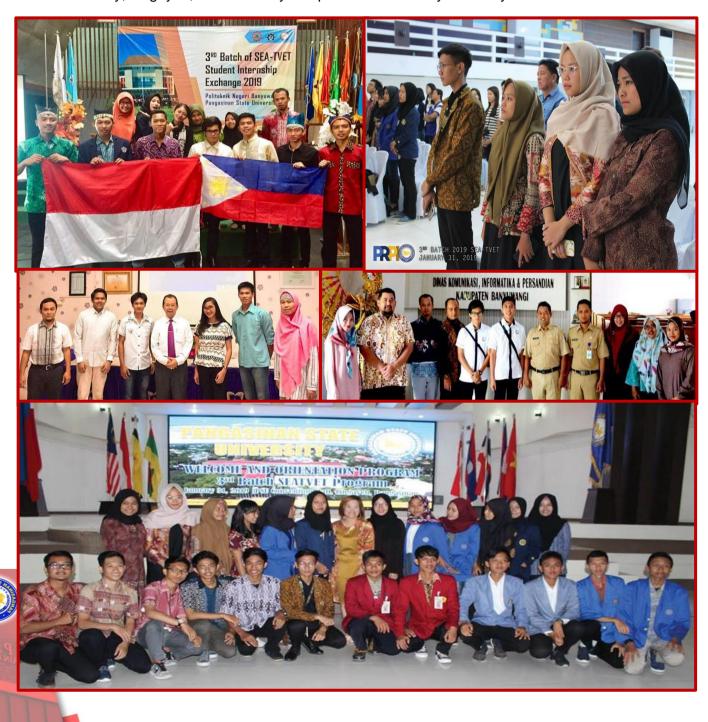

#### SEAMEO SEA-TVET AND SEA TEACHER EXCHANGE STUDENTS

Fifteen (15) PSU students were engaged in PSU SEA-TVET exchange students program in Indonesian Universities.

PSU welcomed the 3<sup>rd</sup> Batch of the 2019 SEA-TVET program with 24 Indonesian exchange students who will be staying in 5 PSU campuses: Urdaneta City, Sta Maria, San Carlos City, Lingayen, and Binmaley campus for a 28 activity-filled days.

The university, through an orientation program, formally welcomed **the 4<sup>th</sup> batch of SEA-TVET** and **8<sup>th</sup> Batch of SEA-Teacher** exchange students from the two countries on September 2, 2019 at the Dr. Boquiren Convention Hall. The 4<sup>th</sup> batch of SEA-TVET and 8<sup>th</sup> batch of SEA Teacher (Pre-Service Student Teacher Exchange in Southeast Asia) had come to its conclusion as the Director for Local and International Linkages, Dr. Sally A. Jarin led a closing program where outcomes of the program were discussed by the Internship Coordinators of Lingayen, San Carlos, and Sta. Maria Campuses on September 27, 2019.