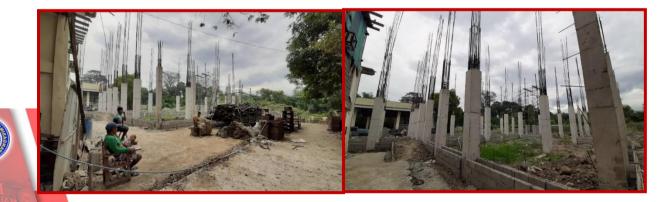

## CONSTRUCTION OF ENGINEERING RESEARCH CENTER BUILDING URDANETA CAMPUS

PHP 34,466,436.01 (GAA Funded)
Date Started: September 14, 2018
Date of Completion: January 9, 2020