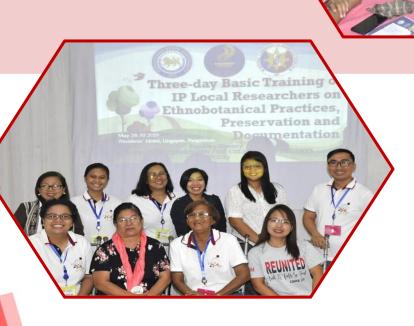

#### **BASIC TRAINING OF IP LOCAL RESEARCHERS**

The three-day **Basic Training of Indigenous People Local Researchers on Ethnobotanical Practices, Preservation and Documentation** was conducted last May 28, 2019 at The President Hotel, Lingayen, Pangasinan.

Said training which also served as an extension program of the Natural Science Department of the Lingayen Campus was funded by the *National Commission for Culture and the Arts* in partnership with Pangasinan State University and National Commission for Indigenous People.