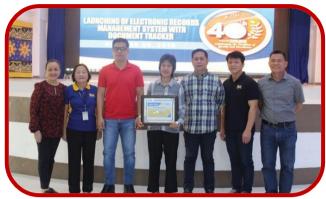

### LAUNCHING OF ELECTRONIC RECORDS MANAGEMENT SYSTEM PROJECT

The project Electronic Records Management System was launched on October 29, 2019 at Dr. Telesforo Boquiren Convention Hall, Lingayen. This venture is jointly organized by the Office of the Records Management headed by Dr. Narciso Castro under the Office of the Vice President for Administration in line with the celebration of the university's 40th Foundation Anniversary. The system aims to improve and boost records management as it goes digital using electronic portals and platforms.