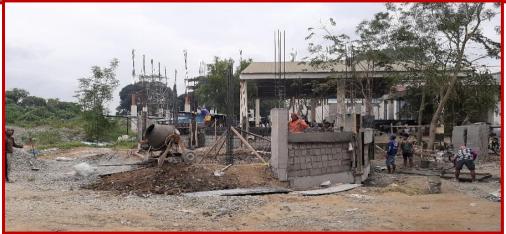

#### **COMPLETED AND ON-GOING INFRASTRUCTURE PROJECTS**

## CONSTRUCTION OF ENGINEERING RESEARCH CENTER BUILDING URDANETA CAMPUS

PHP 34,466,436.01 (GAA Funded)
Date Started: September 14, 2018
Date of Completion: January 9, 2020

## ROAD CONSTRUCTION AND REPAIR URDANETA CAMPUS

PHP 9,965,805.06 (GAA Funded)
Date Started: September 14, 2018

Date of Completion: November 8, 2019 (85%)

## CONSTRUCTION OF STUDENT CENTER URDANETA CAMPUS

PHP 9,979,046.47 (GAA Funded)
Date Started: September 14, 2018

Date of Completion: December 8, 2019 (80%)