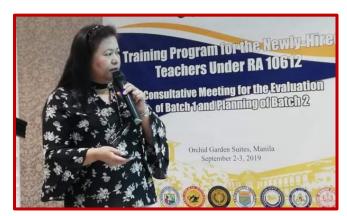

#### TRAINING PROGRAM FOR THE NEWLY-HIRED TEACHERS UNDER RA 10612

Pangasinan State University through the OUS Executive Director, Dr. Liza Quimson attended the Consultative Meeting in preparation for the Training Program for the newly-hired teachers under RA 10612 at the Orchid Garden Suites, Manila on September 2, 2019. Also present in the meeting were the 3NS Partner Universities, DepEd TEC, and DOST-SEI.