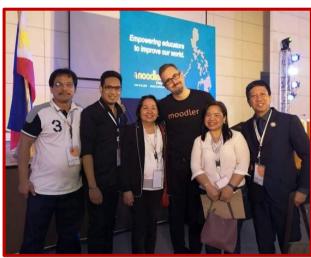

#### **MOODLEMOOT PHIL CONFERENCE 2019**

The three-day **MoodleMoot Phil Conference 2019** with the mission, "Empowering Educators to Improve our World" held at Asian Center, UP Diliman on May 9-11, 2019 was attended by PSU OUS Executive Director, Dr. Liza Quimson, CED of PSU Binmaley Campus, Dr. Valentin Calpo, OUS Faculty, Dr. Randy Joy Ventayen, and Mr. Jomer Trinidad, HRMDO staff.

Moodle founder, himself, Dr. Martin Douguimas graced the event while Dr. Randy Joy Ventayen with the topic, Moodle Readiness: Essential in Achieving a Complete Virtual Learning Environment Experience was among the lecturers in the said conference