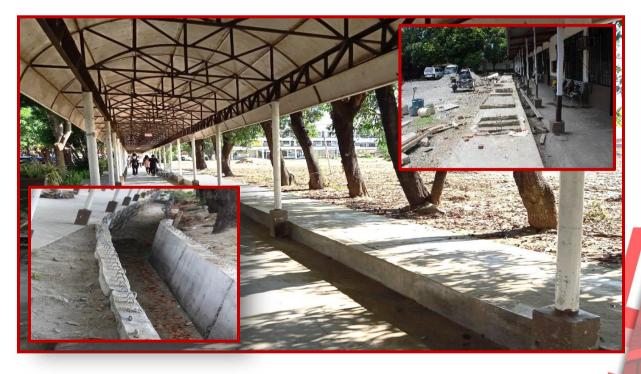

## CONSTRUCTION OF DRAINAGE SYSTEM LINGAYEN CAMPUS

PHP 53,910,062.30 (GAA Funded)
Date Started: November 29, 2018
Date of Completion: November 21, 2019