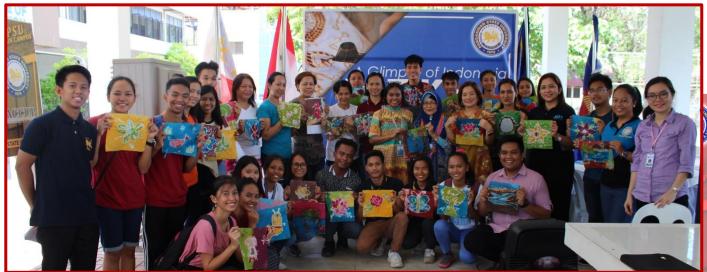

Pangasinan State University welcomed the Education and Culture Attaché Office of Indonesian Embassy in Manila to support their intent of promoting Indonesian culture to the Filipino community through an event called "Glimpse of Indonesia" on June 4, 2019 held at the Tech Voc Building, Lingayen Campus.

Also, a **Batik workshop** was organized by the Office of International and Local Affairs headed by Dr. Sally A. Jarin and was participated by around 150 PSUnians.

Pangasinan State University opened its gates anew to International Exchange Students from Thailand and Indonesia for the SEA-TVET and SEA Teacher programs of the Southeast Asian Ministers of Education Organization (SEAMEO).