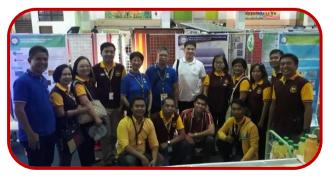

# REGIONAL INVENTION CONTEST AND EXHIBITS (RICE) CHAMPION

PSU is the Over-all Champion in the recently concluded 2019 Regional Invention Contest and Exhibits (RICE) at Candon City, Ilocos Sur on October 15-17, 2019 organized by the Department of Science and Technology Regional Office No.1.

PSUnians showcased their entries along different categories which include Outstanding Utility Model, Outstanding Industrial Design and LIKHA or the Outstanding Creative Research.

First Placers in the different categories will move up to participate in the National Invention Contest and Exhibits (NICE) next year. The winners amassed a total of PhP 115, 000.00 worth of cash prize.